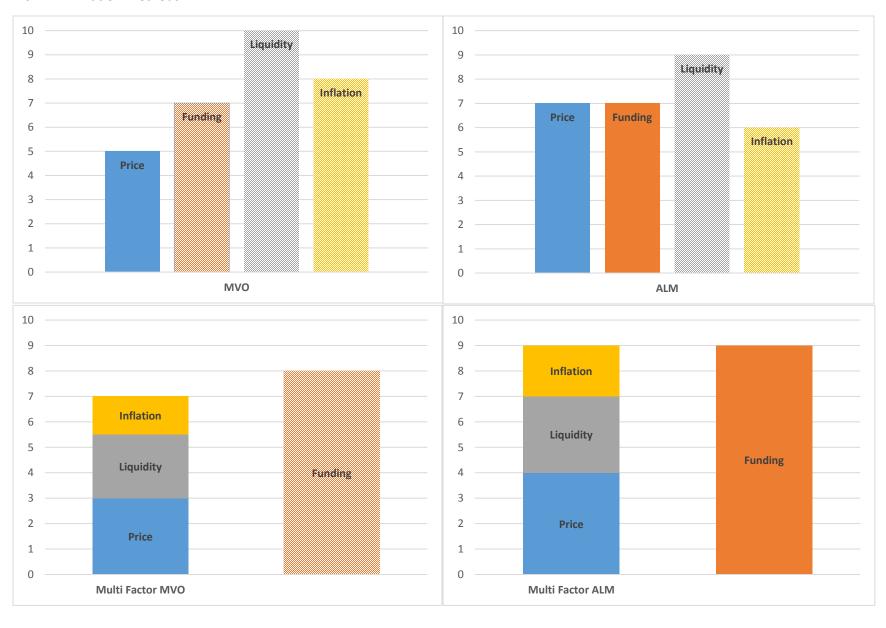

ility). The model is rerun until both measures of risk are at the lowest combined level that can be found.



4) Multi Factor ALM – Minimize funding volatility using multiple risk factors

Multi Factor ALM models incorporate multiple risk factors into a single measure of risk and then seeks the asset allocation that meets the target return while minimizing the consolidated risk factor. The model then measures how small changes impact the funding volatility of the plan and adjusts weightings until both the multi factor risk measure and the funding volatility are minimized for the targeted rate of return. This method is the most comprehensive means of modeling portfolio risk and how those risks will impact the ability of the plan to meet its liabilities.



## **Risk Minimization Methods**



# **Callan Associates**

# Hyas Group

| Firm Resources                                                                                                                                             | Skill of Assigned Personnel                                                                                                                                                                                                                                                                                                                                                                                                                                                                                                                                                                              | Investment Co