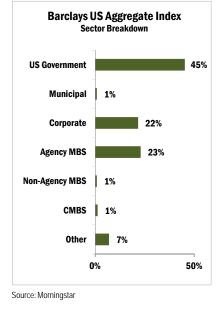

### 2Q2013 Bond Market Data

| Index                       | QTR    | YTD    | 1 yr.  | 3 yrs. | 5 yrs. | 10 yrs. |
|-----------------------------|--------|--------|--------|--------|--------|---------|
| 90-Day T-Bill               | 0.01%  | 0.03%  | 0.08%  | 0.08%  | 0.19%  | 1.62%   |
| Barclays US Aggregate       | -2.32% | -2.44% | -0.69% | 3.51%  | 5.19%  | 4.52%   |
| Barclays Short US Treasury  | 0.03%  | 0.07%  | 0.18%  | 0.20%  | 0.50%  | 1.84%   |
| Barclays Int. US Treasury   | -1.42% | -1.28% | -0.66% | 2.46%  | 3.85%  | 3.71%   |
| Barclays Long US Treasury   | -5.58% | -7.83% | -8.36% | 6.21%  | 7.58%  | 6.10%   |
| Barclays US TIPS            | -7.05% | -7.39% | -4.78% | 4.63%  | 4.41%  | 5.19%   |
| Barclays US Credit          | -3.44% | -3.60% | 0.84%  | 5.47%  | 6.97%  | 5.10%   |
| Barclays US Mortgage-Backed | -1.96% | -2.01% | -1.10% | 2.51%  | 4.84%  | 4.70%   |
| Barclays US Asset-Backed    | -0.80% | -0.76% | 0.69%  | 2.99%  | 5.08%  | 3.50%   |
| Barclays US High Yield      | -1.44% | 1.42%  | 9.49%  | 10.74% | 10.94% | 8.91%   |
| Barclays Global             | -2.79% | -4.83% | -2.18% | 3.55%  | 3.68%  | 4.79%   |
| Barclays International      | -3.08% | -6.48% | -3.40% | 3.57%  | 2.65%  | 4.95%   |
| Barclays Emerging Market    | -5.14% | -6.52% | 3.09%  | 8.00%  | 8.82%  | 9.03%   |