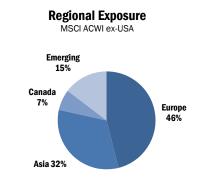

| Top 10 Countries (MSCI AC World | I ex-USA) |
|---------------------------------|-----------|
| Japan                           | 16%       |
| UK                              | 15%       |
| Canada                          | 7%        |
| France                          | 7%        |
| Switzerland                     | 7%        |
| Germany                         | 6%        |
| Australia                       | 6%        |
| China                           | 4%        |
| South Korea                     | 3%        |
| Taiwan                          | 3%        |