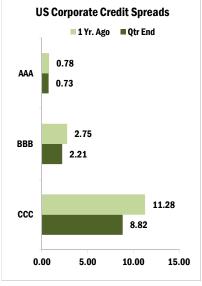

### 2Q2013 Bond Market Data

| Index                       | QTR    | YTD    | 1 yr.  | 3 yrs. | 5 yrs. | 10 yrs. |
|-----------------------------|--------|--------|--------|--------|--------|---------|
| 90-Day T-Bill               | 0.01%  | 0.03%  | 0.08%  | 0.08%  | 0.19%  | 1.62%   |
| Barclays US Aggregate       | -2.32% | -2.44% | -0.69% | 3.51%  | 5.19%  | 4.52%   |
| Barclays Short US Treasury  | 0.03%  | 0.07%  | 0.18%  | 0.20%  | 0.50%  | 1.84%   |
| Barclays Int. US Treasury   | -1.42% | -1.28% | -0.66% | 2.46%  | 3.85%  | 3.71%   |
| Barclays Long US Treasury   | -5.58% | -7.83% | -8.36% | 6.21%  | 7.58%  | 6.10%   |
| Barclays US TIPS            | -7.05% | -7.39% | -4.78% | 4.63%  | 4.41%  | 5.19%   |
| Barclays US Credit          | -3.44% | -3.60% | 0.84%  | 5.47%  | 6.97%  | 5.10%   |
| Barclays US Mortgage-Backed | -1.96% | -2.01% | -1.10% | 2.51%  | 4.84%  | 4.70%   |
| Barclays US Asset-Backed    | -0.80% | -0.76% | 0.69%  | 2.99%  | 5.08%  | 3.50%   |
| Barclays US High Yield      | -1.44% | 1.42%  | 9.49%  | 10.74% | 10.94% | 8.91%   |
| Barclays Global             | -2.79% | -4.83% | -2.18% | 3.55%  | 3.68%  | 4.79%   |
| Barclays International      | -3.08% | -6.48% | -3.40% | 3.57%  | 2.65%  | 4.95%   |
| Barclays Emerging Market    | -5.14% | -6.52% | 3.09%  | 8.00%  | 8.82%  | 9.03%   |