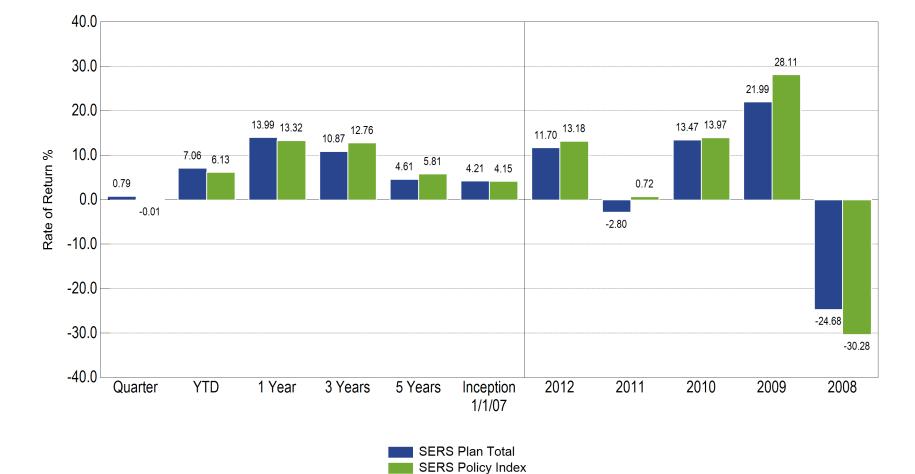

### Return Summary Ending June 30, 2013

Performance Net of Fees Performance greater than 1 year is annualized

As of June 30, 2013

## Total Account Performance Summary

|                                    | 3 Mo<br>(%)  | YTD<br>(%)   | 1 Yr<br>(%)  | 3 Yrs<br>(%) | 5 Yrs<br>(%) | 2012<br>(%)  | 2011<br>(%)  | 2010<br>(%)  | 2009<br>(%)  | 2008<br>(%)   | Return<br>(%) | Since  |
|------------------------------------|--------------|--------------|--------------|--------------|--------------|--------------|--------------|--------------|--------------|---------------|---------------|--------|
| SERS Plan Total                    | 0.79         | 7.06         | 13.99        | 10.87        | 4.61         | 11.70        | -2.80        | 13.47        | 21.99        | -24.68        | 4.21          | Jan-07 |
| SERS Policy Index                  | <u>-0.01</u> | <u>6.13</u>  | <u>13.32</u> | <u>12.76</u> | <u>5.81</u>  | <u>13.18</u> | <u>0.72</u>  | <u>13.97</u> | <u>28.11</u> | <u>-30.28</u> | <u>4.15</u>   | Jan-07 |
| Over/Under                         | 0.80         | 0.93         | 0.67         | -1.89        | -1.20        | -1.48        | -3.52        | -0.50        | -6.12        | 5.60          | 0.06          |        |
| 70/30 S&P 500/Barclays Aggregate   | 1.33         | 8.75         | 13.87        | 14.02        | 6.85         | 12.49        | 4.08         | 12.92        | 20.44        | -26.03        | 4.83          | Jan-07 |
| Fixed Income Total                 | -2.41        | -1.74        | 2.95         | 4.20         | 5.82         | 8.22         | 3.12         | 5.99         | 10.76        | 4.07          | 5.65          | Apr-07 |
| Barclays Aggregate                 | <u>-2.32</u> | <u>-2.44</u> | <u>-0.69</u> | <u>3.51</u>  | <u>5.19</u>  | <u>4.21</u>  | <u>7.84</u>  | <u>6.54</u>  | <u>5.93</u>  | <u>5.24</u>   | <u>5.19</u>   | Apr-07 |
| Over/Under                         | -0.09        | 0.70         | 3.64         | 0.69         | 0.63         | 4.01         | -4.72        | -0.55        | 4.83         | -1.17         | 0.46          |        |
| Absolute Return/Capital Pres       | 0.22         | 2.24         | 5.07         | 4.19         | -0.86        | 6.68         | 2.63         | -0.34        | -0.05        | -11.23        | -0.19         | Jan-08 |
| HFRI FOF: Conservative Index       | <u>0.65</u>  | <u>3.43</u>  | <u>7.04</u>  | <u>2.93</u>  | <u>-0.57</u> | <u>4.22</u>  | <u>-3.55</u> | <u>5.07</u>  | <u>9.65</u>  | <u>-19.86</u> | <u>-0.74</u>  | Jan-08 |
| Over/Under                         | -0.43        | -1.19        | -1.97        | 1.26         | -0.29        | 2.46         | 6.18         | -5.41        | -9.70        | 8.63          | 0.55          |        |
| Barclays Aggregate                 | -2.32        | -2.44        | -0.69        | 3.51         | 5.19         | 4.21         | 7.84         | 6.54         | 5.93         | 5.24          | 4.92          | Jan-08 |
| Long Short/Special Opps Total      | 1.78         | 6.77         | 10.17        | 3.71         | 1.29         | 3.81         | -6.31        | 7.61         | 17.81        |               | 1.27          | Apr-08 |
| HFRI Fund of Funds Composite Index | <u>0.14</u>  | <u>3.46</u>  | <u>7.37</u>  | <u>3.03</u>  | <u>-0.60</u> | <u>4.79</u>  | <u>-5.72</u> | <u>5.70</u>  | <u>11.47</u> | <u>-21.37</u> | <u>-0.21</u>  | Apr-08 |
| Over/Under                         | 1.64         | 3.31         | 2.80         | 0.68         | 1.89         | -0.98        | -0.59        | 1.91         | 6.34         |               | 1.48          |        |
| S&P 500                            | 2.91         | 13.82        | 20.60        | 18.45        | 7.01         | 16.00        | 2.11         | 15.06        | 26.46        | -37.00        | 6.11          | Apr-08 |
| Large Cap Equity Total             | 3.08         | 14.28        | 21.25        | 17.51        | 5.38         | 15.42        | -0.61        | 15.76        | 27.61        | -37.39        | 4.76          | Apr-07 |
| S&P 500                            | <u>2.91</u>  | <u>13.82</u> | <u>20.60</u> | <u>18.45</u> | <u>7.01</u>  | <u>16.00</u> | <u>2.11</u>  | <u>15.06</u> | <u>26.46</u> | <u>-37.00</u> | <u>4.23</u>   | Apr-07 |
| Over/Under                         | 0.17         | 0.46         | 0.65         | -0.94        | -1.63        | -0.58        | -2.72        | 0.70         | 1.15         | -0.39         | 0.53          |        |
| Mid Cap Equity Total               | 2.79         | 16.48        | 24.14        | 18.03        | 6.41         | 14.18        | -2.95        | 22.88        | 37.22        | -35.55        | 6.67          | Apr-07 |
| Russell MidCap                     | <u>2.21</u>  | <u>15.45</u> | <u>25.41</u> | <u>19.53</u> | <u>8.28</u>  | <u>17.28</u> | <u>-1.55</u> | <u>25.48</u> | <u>40.48</u> | <u>-41.46</u> | <u>5.43</u>   | Apr-07 |
| Over/Under                         | 0.58         | 1.03         | -1.27        | -1.50        | -1.87        | -3.10        | -1.40        | -2.60        | -3.26        | 5.91          | 1.24          |        |
| Small Cap Equity Total             | 2.94         | 16.15        | 22.78        | 17.97        | 6.13         | 12.78        | -3.08        | 26.03        | 24.96        | -39.70        | 2.71          | Apr-07 |
| Russell 2000                       | <u>3.08</u>  | <u>15.86</u> | <u>24.21</u> | <u>18.67</u> | <u>8.77</u>  | <u>16.35</u> | <u>-4.18</u> | <u>26.86</u> | <u>27.17</u> | <u>-33.79</u> | <u>4.70</u>   | Apr-07 |
| Over/Under                         | -0.14        | 0.29         | -1.43        | -0.70        | -2.64        | -3.57        | 1.10         | -0.83        | -2.21        | -5.91         | -1.99         |        |