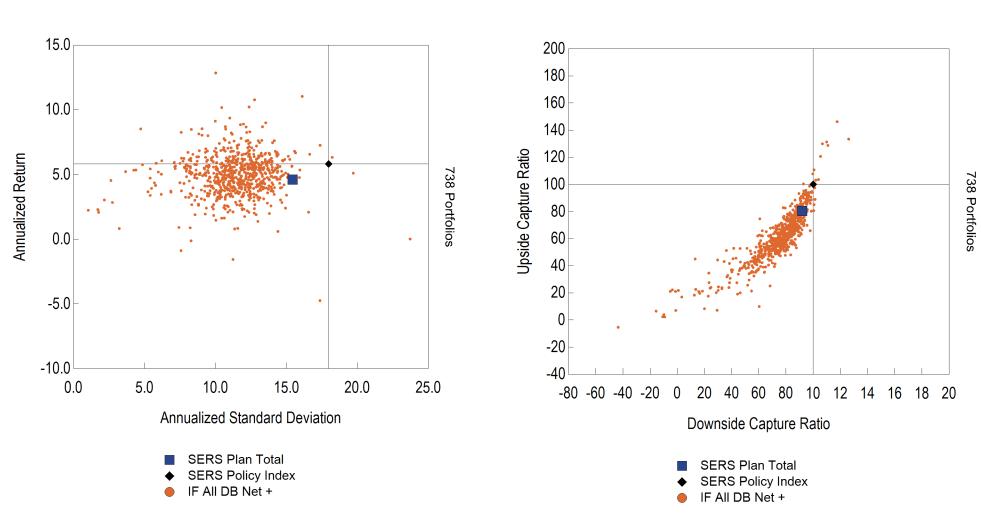

#### Annualized Return vs. Annualized Standard Deviation 5 Years Ending June 30, 2013

### Upside Capture Ratio vs. Downside Capture Ratio 5 Years Ending June 30, 2013

10

Asset Allocation History 5 Years Ending June 30, 2013