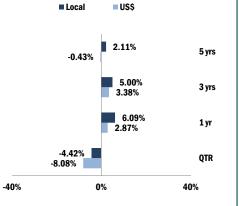

### 2Q2013 International Market Data

Index Performance Data (net)

| QTR     | YTD                                                                                                                                                                          | <b>1</b> yr.                                                                                                                                                                                                                                                       | 3 yrs.                                                                                                                                                                                                                                                                                                                                                                               | 5 yrs.                                                                                                                                                                                                                                                                                                                                                                                                                                                                                               | 10 yrs.                                                                                                                                                                                                                                                                                                                                                                                                                                                                                                                                     |  |  |  |  |  |  |  |
|---------|------------------------------------------------------------------------------------------------------------------------------------------------------------------------------|--------------------------------------------------------------------------------------------------------------------------------------------------------------------------------------------------------------------------------------------------------------------|--------------------------------------------------------------------------------------------------------------------------------------------------------------------------------------------------------------------------------------------------------------------------------------------------------------------------------------------------------------------------------------|------------------------------------------------------------------------------------------------------------------------------------------------------------------------------------------------------------------------------------------------------------------------------------------------------------------------------------------------------------------------------------------------------------------------------------------------------------------------------------------------------|---------------------------------------------------------------------------------------------------------------------------------------------------------------------------------------------------------------------------------------------------------------------------------------------------------------------------------------------------------------------------------------------------------------------------------------------------------------------------------------------------------------------------------------------|--|--|--|--|--|--|--|
| -3.11%  | -0.04%                                                                                                                                                                       | 13.63%                                                                                                                                                                                                                                                             | 7.99%                                                                                                                                                                                                                                                                                                                                                                                | -0.80%                                                                                                                                                                                                                                                                                                                                                                                                                                                                                               | 8.62%                                                                                                                                                                                                                                                                                                                                                                                                                                                                                                                                       |  |  |  |  |  |  |  |
| -0.98%  | 4.10%                                                                                                                                                                        | 18.62%                                                                                                                                                                                                                                                             | 10.04%                                                                                                                                                                                                                                                                                                                                                                               | - <b>0.63</b> %                                                                                                                                                                                                                                                                                                                                                                                                                                                                                      | 7.67%                                                                                                                                                                                                                                                                                                                                                                                                                                                                                                                                       |  |  |  |  |  |  |  |
| -0.51%  | 2.18%                                                                                                                                                                        | 18.86%                                                                                                                                                                                                                                                             | 10.53%                                                                                                                                                                                                                                                                                                                                                                               | -1.35%                                                                                                                                                                                                                                                                                                                                                                                                                                                                                               | 7.50%                                                                                                                                                                                                                                                                                                                                                                                                                                                                                                                                       |  |  |  |  |  |  |  |
| -2.16%  | 0.27%                                                                                                                                                                        | 11.82%                                                                                                                                                                                                                                                             | 12.67%                                                                                                                                                                                                                                                                                                                                                                               | 0.42%                                                                                                                                                                                                                                                                                                                                                                                                                                                                                                | 7.25%                                                                                                                                                                                                                                                                                                                                                                                                                                                                                                                                       |  |  |  |  |  |  |  |
| 2.71%   | 2.89%                                                                                                                                                                        | 27.20%                                                                                                                                                                                                                                                             | 12.11%                                                                                                                                                                                                                                                                                                                                                                               | -1.21%                                                                                                                                                                                                                                                                                                                                                                                                                                                                                               | 9.95%                                                                                                                                                                                                                                                                                                                                                                                                                                                                                                                                       |  |  |  |  |  |  |  |
| 2.66%   | 3.23%                                                                                                                                                                        | 22.64%                                                                                                                                                                                                                                                             | 8.57%                                                                                                                                                                                                                                                                                                                                                                                | -3.25%                                                                                                                                                                                                                                                                                                                                                                                                                                                                                               | 6.44%                                                                                                                                                                                                                                                                                                                                                                                                                                                                                                                                       |  |  |  |  |  |  |  |
| -1.74%  | 7.83%                                                                                                                                                                        | 18.45%                                                                                                                                                                                                                                                             | 9.50%                                                                                                                                                                                                                                                                                                                                                                                | 1.07%                                                                                                                                                                                                                                                                                                                                                                                                                                                                                                | 8.16%                                                                                                                                                                                                                                                                                                                                                                                                                                                                                                                                       |  |  |  |  |  |  |  |
| 4.40%   | 16.55%                                                                                                                                                                       | 22.24%                                                                                                                                                                                                                                                             | 8.62%                                                                                                                                                                                                                                                                                                                                                                                | -0.14%                                                                                                                                                                                                                                                                                                                                                                                                                                                                                               | 6.24%                                                                                                                                                                                                                                                                                                                                                                                                                                                                                                                                       |  |  |  |  |  |  |  |
| -4.61%  | -1.28%                                                                                                                                                                       | 17.38%                                                                                                                                                                                                                                                             | 10.75%                                                                                                                                                                                                                                                                                                                                                                               | 5.61%                                                                                                                                                                                                                                                                                                                                                                                                                                                                                                | 13.04%                                                                                                                                                                                                                                                                                                                                                                                                                                                                                                                                      |  |  |  |  |  |  |  |
| -13.93% | -6.13%                                                                                                                                                                       | 10.79%                                                                                                                                                                                                                                                             | 11.47%                                                                                                                                                                                                                                                                                                                                                                               | 2.07%                                                                                                                                                                                                                                                                                                                                                                                                                                                                                                | 12.36%                                                                                                                                                                                                                                                                                                                                                                                                                                                                                                                                      |  |  |  |  |  |  |  |
| -7.48%  | -6.66%                                                                                                                                                                       | 3.75%                                                                                                                                                                                                                                                              | 4.10%                                                                                                                                                                                                                                                                                                                                                                                | - <b>2.65</b> %                                                                                                                                                                                                                                                                                                                                                                                                                                                                                      | 10.49%                                                                                                                                                                                                                                                                                                                                                                                                                                                                                                                                      |  |  |  |  |  |  |  |
| -8.08%  | -9.57%                                                                                                                                                                       | 2.87%                                                                                                                                                                                                                                                              | 3.38%                                                                                                                                                                                                                                                                                                                                                                                | -0.43%                                                                                                                                                                                                                                                                                                                                                                                                                                                                                               | 13.66%                                                                                                                                                                                                                                                                                                                                                                                                                                                                                                                                      |  |  |  |  |  |  |  |
| -15.55% | -14.80%                                                                                                                                                                      | -6.97%                                                                                                                                                                                                                                                             | -1.45%                                                                                                                                                                                                                                                                                                                                                                               | -4.96%                                                                                                                                                                                                                                                                                                                                                                                                                                                                                               | 18.22%                                                                                                                                                                                                                                                                                                                                                                                                                                                                                                                                      |  |  |  |  |  |  |  |
| -5.30%  | -6.58%                                                                                                                                                                       | 7.53%                                                                                                                                                                                                                                                              | 4.89%                                                                                                                                                                                                                                                                                                                                                                                | 3.04%                                                                                                                                                                                                                                                                                                                                                                                                                                                                                                | 12.77%                                                                                                                                                                                                                                                                                                                                                                                                                                                                                                                                      |  |  |  |  |  |  |  |
| -9.08%  | -11.49%                                                                                                                                                                      | 3.19%                                                                                                                                                                                                                                                              | 3.04%                                                                                                                                                                                                                                                                                                                                                                                | -7.32%                                                                                                                                                                                                                                                                                                                                                                                                                                                                                               | 9.58%                                                                                                                                                                                                                                                                                                                                                                                                                                                                                                                                       |  |  |  |  |  |  |  |
| -3.24%  | -1.49%                                                                                                                                                                       | 12.87%                                                                                                                                                                                                                                                             | 7.22%                                                                                                                                                                                                                                                                                                                                                                                | - <b>0.62</b> %                                                                                                                                                                                                                                                                                                                                                                                                                                                                                      | 8.91%                                                                                                                                                                                                                                                                                                                                                                                                                                                                                                                                       |  |  |  |  |  |  |  |
| -2.98%  | 1.39%                                                                                                                                                                        | 14.38%                                                                                                                                                                                                                                                             | 8.72%                                                                                                                                                                                                                                                                                                                                                                                | - <b>1.00</b> %                                                                                                                                                                                                                                                                                                                                                                                                                                                                                      | 8.28%                                                                                                                                                                                                                                                                                                                                                                                                                                                                                                                                       |  |  |  |  |  |  |  |
| -4.42%  | 1.83%                                                                                                                                                                        | 15.94%                                                                                                                                                                                                                                                             | 9.16%                                                                                                                                                                                                                                                                                                                                                                                | 2.65%                                                                                                                                                                                                                                                                                                                                                                                                                                                                                                | 11.30%                                                                                                                                                                                                                                                                                                                                                                                                                                                                                                                                      |  |  |  |  |  |  |  |
|         | QTR<br>-3.11%<br>-0.98%<br>-0.51%<br>-2.16%<br>2.71%<br>2.66%<br>-1.74%<br>4.40%<br>-4.61%<br>-13.93%<br>-7.48%<br>-8.08%<br>-15.55%<br>-5.30%<br>-9.08%<br>-3.24%<br>-2.98% | QTR YTD   -3.11% -0.04%   -0.98% 4.10%   -0.51% 2.18%   -2.16% 0.27%   2.71% 2.89%   2.66% 3.23%   -1.74% 7.83%   4.40% 16.55%   -4.61% -1.28%   -13.93% -6.13%   -7.48% -6.66%   -8.08% -9.57%   -15.55% -14.80%   -5.30% -6.58%   -9.08% -11.49%   -3.24% -1.49% | QTR YTD 1 yr.   -3.11% -0.04% 13.63%   -0.98% 4.10% 18.62%   -0.51% 2.18% 18.86%   -2.16% 0.27% 11.82%   2.71% 2.89% 27.20%   2.66% 3.23% 22.64%   -1.74% 7.83% 18.45%   4.40% 16.55% 22.24%   -4.61% -1.28% 17.38%   -13.93% -6.13% 10.79%   -7.48% -6.66% 3.75%   -8.08% -9.57% 2.87%   -15.55% -14.80% -6.97%   -5.30% -6.58% 7.53%   -9.08% -11.49% 3.19%   -3.24% -1.49% 12.87% | QTR YTD 1 yr. 3 yrs.   -3.11% -0.04% 13.63% 7.99%   -0.98% 4.10% 18.62% 10.04%   -0.51% 2.18% 18.86% 10.53%   -2.16% 0.27% 11.82% 12.67%   2.71% 2.89% 27.20% 12.11%   2.66% 3.23% 22.64% 8.57%   -1.74% 7.83% 18.45% 9.50%   -4.61% -1.28% 17.38% 10.75%   -4.61% -1.28% 17.38% 10.75%   -13.93% -6.13% 10.79% 11.47%   -8.08% -9.57% 2.87% 3.38%   -15.55% -14.80% -6.97% -1.45%   -5.30% -6.58% 7.53% 4.89%   -9.08% -11.49% 3.19% 3.04%   -3.24% -1.49% 12.87% 7.22%   -2.98% 1.39% 14.38% 8.72% | QTR YTD 1 yr. 3 yrs. 5 yrs.   -3.11% -0.04% 13.63% 7.99% -0.80%   -0.98% 4.10% 18.62% 10.04% -0.63%   -0.51% 2.18% 18.86% 10.53% -1.35%   -2.16% 0.27% 11.82% 12.67% 0.42%   2.71% 2.89% 27.20% 12.11% -1.21%   2.66% 3.23% 22.64% 8.57% -3.25%   -1.74% 7.83% 18.45% 9.50% 1.07%   4.40% 16.55% 22.24% 8.62% -0.14%   -4.61% -1.28% 17.38% 10.75% 5.61%   -13.93% -6.13% 10.79% 11.47% 2.07%   -7.48% -6.66% 3.75% 4.10% -2.65%   -8.08% -9.57% 2.87% 3.38% -0.43%   -15.55% -14.80% -6.97% -1.45% 4.96%   -5.30% -6.58% 7.53% 4.89% 3.04% |  |  |  |  |  |  |  |