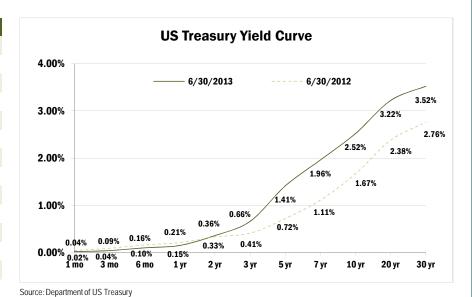

### 2Q2013 Bond Market Data

| Index                       | QTR    | YTD    | 1 yr.  | 3 yrs. | 5 yrs. | 10 yrs. |
|-----------------------------|--------|--------|--------|--------|--------|---------|
| 90-Day T-Bill               | 0.01%  | 0.03%  | 0.08%  | 0.08%  | 0.19%  | 1.62%   |
| Barclays US Aggregate       | -2.32% | -2.44% | -0.69% | 3.51%  | 5.19%  | 4.52%   |
| Barclays Short US Treasury  | 0.03%  | 0.07%  | 0.18%  | 0.20%  | 0.50%  | 1.84%   |
| Barclays Int. US Treasury   | -1.42% | -1.28% | -0.66% | 2.46%  | 3.85%  | 3.71%   |
| Barclays Long US Treasury   | -5.58% | -7.83% | -8.36% | 6.21%  | 7.58%  | 6.10%   |
| Barclays US TIPS            | -7.05% | -7.39% | -4.78% | 4.63%  | 4.41%  | 5.19%   |
| Barclays US Credit          | -3.44% | -3.60% | 0.84%  | 5.47%  | 6.97%  | 5.10%   |
| Barclays US Mortgage-Backed | -1.96% | -2.01% | -1.10% | 2.51%  | 4.84%  | 4.70%   |
| Barclays US Asset-Backed    | -0.80% | -0.76% | 0.69%  | 2.99%  | 5.08%  | 3.50%   |
| Barclays US High Yield      | -1.44% | 1.42%  | 9.49%  | 10.74% | 10.94% | 8.91%   |
| Barclays Global             | -2.79% | -4.83% | -2.18% | 3.55%  | 3.68%  | 4.79%   |
| Barclays International      | -3.08% | -6.48% | -3.40% | 3.57%  | 2.65%  | 4.95%   |
| Barclays Emerging Market    | -5.14% | -6.52% | 3.09%  | 8.00%  | 8.82%  | 9.03%   |