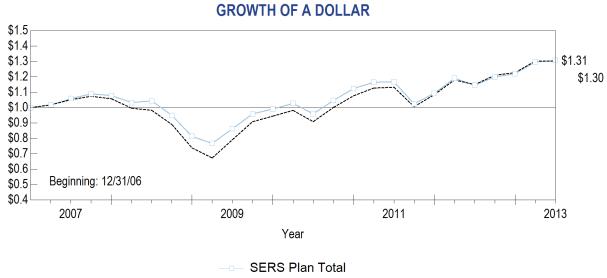

### Return Summary Ending June 30, 2013

Performance Net of Fees Performance greater than 1 year is annualized

As of June 30, 2013

## Total Account Performance Summary

|                                    | 3 Mo<br>(%)  | YTD<br>(%)   | 1 Yr<br>(%)  | 3 Yrs<br>(%) | 5 Yrs<br>(%) | 2012<br>(%)  | 2011<br>(%)  | 2010<br>(%)  | 2009<br>(%)  | 2008<br>(%)   | Return<br>(%) | Since  |
|------------------------------------|--------------|--------------|--------------|--------------|--------------|--------------|--------------|--------------|--------------|---------------|---------------|--------|
| SERS Plan Total                    | 0.79         | 7.06         | 13.99        | 10.87        | 4.61         | 11.70        | -2.80        | 13.47        | 21.99        | -24.68        | 4.21          | Jan-07 |
| SERS Policy Index                  | <u>-0.01</u> | <u>6.13</u>  | <u>13.32</u> | <u>12.76</u> | <u>5.81</u>  | <u>13.18</u> | <u>0.72</u>  | <u>13.97</u> | <u>28.11</u> | <u>-30.28</u> | <u>4.15</u>   | Jan-07 |
| Over/Under                         | 0.80         | 0.93         | 0.67         | -1.89        | -1.20        | -1.48        | -3.52        | -0.50        | -6.12        | 5.60          | 0.06          |        |
| 70/30 S&P 500/Barclays Aggregate   | 1.33         | 8.75         | 13.87        | 14.02        | 6.85         | 12.49        | 4.08         | 12.92        | 20.44        | -26.03        | 4.83          | Jan-07 |
| Fixed Income Total                 | -2.41        | -1.74        | 2.95         | 4.20         | 5.82         | 8.22         | 3.12         | 5.99         | 10.76        | 4.07          | 5.65          | Apr-07 |
| Barclays Aggregate                 | <u>-2.32</u> | <u>-2.44</u> | <u>-0.69</u> | <u>3.51</u>  | <u>5.19</u>  | <u>4.21</u>  | <u>7.84</u>  | <u>6.54</u>  | <u>5.93</u>  | <u>5.24</u>   | <u>5.19</u>   | Apr-07 |
| Over/Under                         | -0.09        | 0.70         | 3.64         | 0.69         | 0.63         | 4.01         | -4.72        | -0.55        | 4.83         | -1.17         | 0.46          |        |
| Absolute Return/Capital Pres       | 0.22         | 2.24         | 5.07         | 4.19         | -0.86        | 6.68         | 2.63         | -0.34        | -0.05        | -11.23        | -0.19         | Jan-08 |
| HFRI FOF: Conservative Index       | <u>0.65</u>  | <u>3.43</u>  | <u>7.04</u>  | <u>2.93</u>  | <u>-0.57</u> | <u>4.22</u>  | <u>-3.55</u> | <u>5.07</u>  | <u>9.65</u>  | <u>-19.86</u> | <u>-0.74</u>  | Jan-08 |
| Over/Under                         | -0.43        | -1.19        | -1.97        | 1.26         | -0.29        | 2.46         | 6.18         | -5.41        | -9.70        | 8.63          | 0.55          |        |
| Barclays Aggregate                 | -2.32        | -2.44        | -0.69        | 3.51         | 5.19         | 4.21         | 7.84         | 6.54         | 5.93         | 5.24          | 4.92          | Jan-08 |
| Long Short/Special Opps Total      | 1.78         | 6.77         | 10.17        | 3.71         | 1.29         | 3.81         | -6.31        | 7.61         | 17.81        |               | 1.27          | Apr-08 |
| HFRI Fund of Funds Composite Index | <u>0.14</u>  | <u>3.46</u>  | <u>7.37</u>  | <u>3.03</u>  | <u>-0.60</u> | <u>4.79</u>  | <u>-5.72</u> | <u>5.70</u>  | <u>11.47</u> | <u>-21.37</u> | <u>-0.21</u>  | Apr-08 |
| Over/Under                         | 1.64         | 3.31         | 2.80         | 0.68         | 1.89         | -0.98        | -0.59        | 1.91         | 6.34         |               | 1.48          |        |
| S&P 500                            | 2.91         | 13.82        | 20.60        | 18.45        | 7.01         | 16.00        | 2.11         | 15.06        | 26.46        | -37.00        | 6.11          | Apr-08 |
| Large Cap Equity Total             | 3.08         | 14.28        | 21.25        | 17.51        | 5.38         | 15.42        | -0.61        | 15.76        | 27.61        | -37.39        | 4.76          | Apr-07 |
| S&P 500                            | <u>2.91</u>  | <u>13.82</u> | <u>20.60</u> | <u>18.45</u> | <u>7.01</u>  | <u>16.00</u> | <u>2.11</u>  | <u>15.06</u> | <u>26.46</u> | <u>-37.00</u> | <u>4.23</u>   | Apr-07 |
| Over/Under                         | 0.17         | 0.46         | 0.65         | -0.94        | -1.63        | -0.58        | -2.72        | 0.70         | 1.15         | -0.39         | 0.53          |        |
| Mid Cap Equity Total               | 2.79         | 16.48        | 24.14        | 18.03        | 6.41         | 14.18        | -2.95        | 22.88        | 37.22        | -35.55        | 6.67          | Apr-07 |
| Russell MidCap                     | <u>2.21</u>  | <u>15.45</u> | <u>25.41</u> | <u>19.53</u> | <u>8.28</u>  | <u>17.28</u> | <u>-1.55</u> | <u>25.48</u> | <u>40.48</u> | <u>-41.46</u> | <u>5.43</u>   | Apr-07 |
| Over/Under                         | 0.58         | 1.03         | -1.27        | -1.50        | -1.87        | -3.10        | -1.40        | -2.60        | -3.26        | 5.91          | 1.24          |        |
| Small Cap Equity Total             | 2.94         | 16.15        | 22.78        | 17.97        | 6.13         | 12.78        | -3.08        | 26.03        | 24.96        | -39.70        | 2.71          | Apr-07 |
| Russell 2000                       | <u>3.08</u>  | <u>15.86</u> | <u>24.21</u> | <u>18.67</u> | <u>8.77</u>  | <u>16.35</u> | <u>-4.18</u> | <u>26.86</u> | <u>27.17</u> | <u>-33.79</u> | <u>4.70</u>   | Apr-07 |
| Over/Under                         | -0.14        | 0.29         | -1.43        | -0.70        | -2.64        | -3.57        | 1.10         | -0.83        | -2.21        | -5.91         | -1.99         |        |