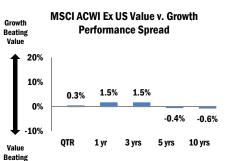

### 2Q2013 International Market Data

Index Performance Data (net)

| QTR     | YTD                                                                                                                                                                          | <b>1</b> yr.                                                                                                                                                                                                                                                       | 3 yrs.                                                                                                                                                                                                                                                                                                                                                                               | 5 yrs.                                                                                                                                                                                                                                                                                                                                                                                                                                                                                               | 10 yrs.                                                                                                                                                                                                                                                                                                                                                                                                                                                                                                                                     |  |  |  |  |  |  |  |
|---------|------------------------------------------------------------------------------------------------------------------------------------------------------------------------------|--------------------------------------------------------------------------------------------------------------------------------------------------------------------------------------------------------------------------------------------------------------------|--------------------------------------------------------------------------------------------------------------------------------------------------------------------------------------------------------------------------------------------------------------------------------------------------------------------------------------------------------------------------------------|------------------------------------------------------------------------------------------------------------------------------------------------------------------------------------------------------------------------------------------------------------------------------------------------------------------------------------------------------------------------------------------------------------------------------------------------------------------------------------------------------|---------------------------------------------------------------------------------------------------------------------------------------------------------------------------------------------------------------------------------------------------------------------------------------------------------------------------------------------------------------------------------------------------------------------------------------------------------------------------------------------------------------------------------------------|--|--|--|--|--|--|--|
| -3.11%  | -0.04%                                                                                                                                                                       | 13.63%                                                                                                                                                                                                                                                             | 7.99%                                                                                                                                                                                                                                                                                                                                                                                | -0.80%                                                                                                                                                                                                                                                                                                                                                                                                                                                                                               | 8.62%                                                                                                                                                                                                                                                                                                                                                                                                                                                                                                                                       |  |  |  |  |  |  |  |
| -0.98%  | 4.10%                                                                                                                                                                        | 18.62%                                                                                                                                                                                                                                                             | 10.04%                                                                                                                                                                                                                                                                                                                                                                               | - <b>0.63</b> %                                                                                                                                                                                                                                                                                                                                                                                                                                                                                      | 7.67%                                                                                                                                                                                                                                                                                                                                                                                                                                                                                                                                       |  |  |  |  |  |  |  |
| -0.51%  | 2.18%                                                                                                                                                                        | 18.86%                                                                                                                                                                                                                                                             | 10.53%                                                                                                                                                                                                                                                                                                                                                                               | -1.35%                                                                                                                                                                                                                                                                                                                                                                                                                                                                                               | 7.50%                                                                                                                                                                                                                                                                                                                                                                                                                                                                                                                                       |  |  |  |  |  |  |  |
| -2.16%  | 0.27%                                                                                                                                                                        | 11.82%                                                                                                                                                                                                                                                             | 12.67%                                                                                                                                                                                                                                                                                                                                                                               | 0.42%                                                                                                                                                                                                                                                                                                                                                                                                                                                                                                | 7.25%                                                                                                                                                                                                                                                                                                                                                                                                                                                                                                                                       |  |  |  |  |  |  |  |
| 2.71%   | 2.89%                                                                                                                                                                        | 27.20%                                                                                                                                                                                                                                                             | 12.11%                                                                                                                                                                                                                                                                                                                                                                               | -1.21%                                                                                                                                                                                                                                                                                                                                                                                                                                                                                               | 9.95%                                                                                                                                                                                                                                                                                                                                                                                                                                                                                                                                       |  |  |  |  |  |  |  |
| 2.66%   | 3.23%                                                                                                                                                                        | 22.64%                                                                                                                                                                                                                                                             | 8.57%                                                                                                                                                                                                                                                                                                                                                                                | -3.25%                                                                                                                                                                                                                                                                                                                                                                                                                                                                                               | 6.44%                                                                                                                                                                                                                                                                                                                                                                                                                                                                                                                                       |  |  |  |  |  |  |  |
| -1.74%  | 7.83%                                                                                                                                                                        | 18.45%                                                                                                                                                                                                                                                             | 9.50%                                                                                                                                                                                                                                                                                                                                                                                | 1.07%                                                                                                                                                                                                                                                                                                                                                                                                                                                                                                | 8.16%                                                                                                                                                                                                                                                                                                                                                                                                                                                                                                                                       |  |  |  |  |  |  |  |
| 4.40%   | 16.55%                                                                                                                                                                       | 22.24%                                                                                                                                                                                                                                                             | 8.62%                                                                                                                                                                                                                                                                                                                                                                                | -0.14%                                                                                                                                                                                                                                                                                                                                                                                                                                                                                               | 6.24%                                                                                                                                                                                                                                                                                                                                                                                                                                                                                                                                       |  |  |  |  |  |  |  |
| -4.61%  | -1.28%                                                                                                                                                                       | 17.38%                                                                                                                                                                                                                                                             | 10.75%                                                                                                                                                                                                                                                                                                                                                                               | 5.61%                                                                                                                                                                                                                                                                                                                                                                                                                                                                                                | 13.04%                                                                                                                                                                                                                                                                                                                                                                                                                                                                                                                                      |  |  |  |  |  |  |  |
| -13.93% | -6.13%                                                                                                                                                                       | 10.79%                                                                                                                                                                                                                                                             | 11.47%                                                                                                                                                                                                                                                                                                                                                                               | 2.07%                                                                                                                                                                                                                                                                                                                                                                                                                                                                                                | 12.36%                                                                                                                                                                                                                                                                                                                                                                                                                                                                                                                                      |  |  |  |  |  |  |  |
| -7.48%  | -6.66%                                                                                                                                                                       | 3.75%                                                                                                                                                                                                                                                              | 4.10%                                                                                                                                                                                                                                                                                                                                                                                | - <b>2.65</b> %                                                                                                                                                                                                                                                                                                                                                                                                                                                                                      | 10.49%                                                                                                                                                                                                                                                                                                                                                                                                                                                                                                                                      |  |  |  |  |  |  |  |
| -8.08%  | -9.57%                                                                                                                                                                       | 2.87%                                                                                                                                                                                                                                                              | 3.38%                                                                                                                                                                                                                                                                                                                                                                                | -0.43%                                                                                                                                                                                                                                                                                                                                                                                                                                                                                               | 13.66%                                                                                                                                                                                                                                                                                                                                                                                                                                                                                                                                      |  |  |  |  |  |  |  |
| -15.55% | -14.80%                                                                                                                                                                      | -6.97%                                                                                                                                                                                                                                                             | -1.45%                                                                                                                                                                                                                                                                                                                                                                               | -4.96%                                                                                                                                                                                                                                                                                                                                                                                                                                                                                               | 18.22%                                                                                                                                                                                                                                                                                                                                                                                                                                                                                                                                      |  |  |  |  |  |  |  |
| -5.30%  | -6.58%                                                                                                                                                                       | 7.53%                                                                                                                                                                                                                                                              | 4.89%                                                                                                                                                                                                                                                                                                                                                                                | 3.04%                                                                                                                                                                                                                                                                                                                                                                                                                                                                                                | 12.77%                                                                                                                                                                                                                                                                                                                                                                                                                                                                                                                                      |  |  |  |  |  |  |  |
| -9.08%  | -11.49%                                                                                                                                                                      | 3.19%                                                                                                                                                                                                                                                              | 3.04%                                                                                                                                                                                                                                                                                                                                                                                | -7.32%                                                                                                                                                                                                                                                                                                                                                                                                                                                                                               | 9.58%                                                                                                                                                                                                                                                                                                                                                                                                                                                                                                                                       |  |  |  |  |  |  |  |
| -3.24%  | -1.49%                                                                                                                                                                       | 12.87%                                                                                                                                                                                                                                                             | 7.22%                                                                                                                                                                                                                                                                                                                                                                                | - <b>0.62</b> %                                                                                                                                                                                                                                                                                                                                                                                                                                                                                      | 8.91%                                                                                                                                                                                                                                                                                                                                                                                                                                                                                                                                       |  |  |  |  |  |  |  |
| -2.98%  | 1.39%                                                                                                                                                                        | 14.38%                                                                                                                                                                                                                                                             | 8.72%                                                                                                                                                                                                                                                                                                                                                                                | - <b>1.00</b> %                                                                                                                                                                                                                                                                                                                                                                                                                                                                                      | 8.28%                                                                                                                                                                                                                                                                                                                                                                                                                                                                                                                                       |  |  |  |  |  |  |  |
| -4.42%  | 1.83%                                                                                                                                                                        | 15.94%                                                                                                                                                                                                                                                             | 9.16%                                                                                                                                                                                                                                                                                                                                                                                | 2.65%                                                                                                                                                                                                                                                                                                                                                                                                                                                                                                | 11.30%                                                                                                                                                                                                                                                                                                                                                                                                                                                                                                                                      |  |  |  |  |  |  |  |
|         | QTR<br>-3.11%<br>-0.98%<br>-0.51%<br>-2.16%<br>2.71%<br>2.66%<br>-1.74%<br>4.40%<br>-4.61%<br>-13.93%<br>-7.48%<br>-8.08%<br>-15.55%<br>-5.30%<br>-9.08%<br>-3.24%<br>-2.98% | QTR YTD   -3.11% -0.04%   -0.98% 4.10%   -0.51% 2.18%   -2.16% 0.27%   2.71% 2.89%   2.66% 3.23%   -1.74% 7.83%   4.40% 16.55%   -4.61% -1.28%   -13.93% -6.13%   -7.48% -6.66%   -8.08% -9.57%   -15.55% -14.80%   -5.30% -6.58%   -9.08% -11.49%   -3.24% -1.49% | QTR YTD 1 yr.   -3.11% -0.04% 13.63%   -0.98% 4.10% 18.62%   -0.51% 2.18% 18.86%   -2.16% 0.27% 11.82%   2.71% 2.89% 27.20%   2.66% 3.23% 22.64%   -1.74% 7.83% 18.45%   4.40% 16.55% 22.24%   -4.61% -1.28% 17.38%   -13.93% -6.13% 10.79%   -7.48% -6.66% 3.75%   -8.08% -9.57% 2.87%   -15.55% -14.80% -6.97%   -5.30% -6.58% 7.53%   -9.08% -11.49% 3.19%   -3.24% -1.49% 12.87% | QTR YTD 1 yr. 3 yrs.   -3.11% -0.04% 13.63% 7.99%   -0.98% 4.10% 18.62% 10.04%   -0.51% 2.18% 18.86% 10.53%   -2.16% 0.27% 11.82% 12.67%   2.71% 2.89% 27.20% 12.11%   2.66% 3.23% 22.64% 8.57%   -1.74% 7.83% 18.45% 9.50%   -4.61% -1.28% 17.38% 10.75%   -4.61% -1.28% 17.38% 10.75%   -13.93% -6.13% 10.79% 11.47%   -8.08% -9.57% 2.87% 3.38%   -15.55% -14.80% -6.97% -1.45%   -5.30% -6.58% 7.53% 4.89%   -9.08% -11.49% 3.19% 3.04%   -3.24% -1.49% 12.87% 7.22%   -2.98% 1.39% 14.38% 8.72% | QTR YTD 1 yr. 3 yrs. 5 yrs.   -3.11% -0.04% 13.63% 7.99% -0.80%   -0.98% 4.10% 18.62% 10.04% -0.63%   -0.51% 2.18% 18.86% 10.53% -1.35%   -2.16% 0.27% 11.82% 12.67% 0.42%   2.71% 2.89% 27.20% 12.11% -1.21%   2.66% 3.23% 22.64% 8.57% -3.25%   -1.74% 7.83% 18.45% 9.50% 1.07%   4.40% 16.55% 22.24% 8.62% -0.14%   -4.61% -1.28% 17.38% 10.75% 5.61%   -13.93% -6.13% 10.79% 11.47% 2.07%   -7.48% -6.66% 3.75% 4.10% -2.65%   -8.08% -9.57% 2.87% 3.38% -0.43%   -15.55% -14.80% -6.97% -1.45% 4.96%   -5.30% -6.58% 7.53% 4.89% 3.04% |  |  |  |  |  |  |  |