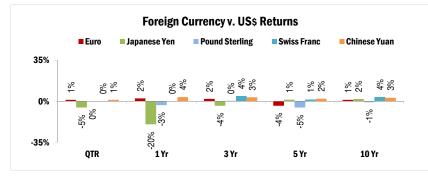

| Exchange Rates | 2Q13  | <b>1Q13</b> | 4Q12  | 3Q12  | 2Q12  | 1Q12  |
|----------------|-------|-------------|-------|-------|-------|-------|
| Japanese yen   | 99.34 | 94.02       | 86.47 | 77.80 | 79.79 | 82.30 |
| Euro           | 0.77  | 0.78        | 0.76  | 0.78  | 0.79  | 0.75  |
| British pound  | 0.66  | 0.66        | 0.62  | 0.62  | 0.64  | 0.63  |
| Swiss franc    | 0.95  | 0.95        | 0.92  | 0.94  | 0.95  | 0.90  |
| Chinese Yuan   | 6.14  | 6.21        | 6.23  | 6.28  | 6.35  | 6.30  |