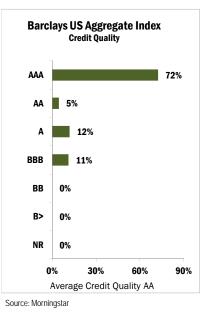

### 2Q2013 Bond Market Data

| Index                       | QTR    | YTD    | 1 yr.  | 3 yrs. | 5 yrs. | 10 yrs. |
|-----------------------------|--------|--------|--------|--------|--------|---------|
| 90-Day T-Bill               | 0.01%  | 0.03%  | 0.08%  | 0.08%  | 0.19%  | 1.62%   |
| Barclays US Aggregate       | -2.32% | -2.44% | -0.69% | 3.51%  | 5.19%  | 4.52%   |
| Barclays Short US Treasury  | 0.03%  | 0.07%  | 0.18%  | 0.20%  | 0.50%  | 1.84%   |
| Barclays Int. US Treasury   | -1.42% | -1.28% | -0.66% | 2.46%  | 3.85%  | 3.71%   |
| Barclays Long US Treasury   | -5.58% | -7.83% | -8.36% | 6.21%  | 7.58%  | 6.10%   |
| Barclays US TIPS            | -7.05% | -7.39% | -4.78% | 4.63%  | 4.41%  | 5.19%   |
| Barclays US Credit          | -3.44% | -3.60% | 0.84%  | 5.47%  | 6.97%  | 5.10%   |
| Barclays US Mortgage-Backed | -1.96% | -2.01% | -1.10% | 2.51%  | 4.84%  | 4.70%   |
| Barclays US Asset-Backed    | -0.80% | -0.76% | 0.69%  | 2.99%  | 5.08%  | 3.50%   |
| Barclays US High Yield      | -1.44% | 1.42%  | 9.49%  | 10.74% | 10.94% | 8.91%   |
| Barclays Global             | -2.79% | -4.83% | -2.18% | 3.55%  | 3.68%  | 4.79%   |
| Barclays International      | -3.08% | -6.48% | -3.40% | 3.57%  | 2.65%  | 4.95%   |
| Barclays Emerging Market    | -5.14% | -6.52% | 3.09%  | 8.00%  | 8.82%  | 9.03%   |