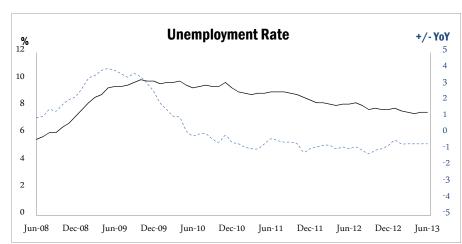

## 2Q2013 Economic Data

| Banking                | g and Ler | nding (Qua | <b>rterly</b> ) |           |      |
|------------------------|-----------|------------|-----------------|-----------|------|
| Category               | Recent    | 5-Yr High  | 5-Yr Low        | 5-Yr Avg. | Date |
| % Loans Non-Performing | 3.5%      | 5.7%       | 2.0%            | 4.2%      | 1Q13 |
| Loss Reserves/Loans    | 2.1%      | 3.7%       | 1.8%            | 2.8%      | 1Q13 |
| Total Commercial Banks | 5,953     | 7,098      | 5,953           | 6,515     | 1Q13 |
| % Tightening Lending   | -7.4%     | 83.6%      | -21.8%          | 11.7%     | 1Q13 |

Source: Federal Reserve Bank of St. Louis

| Other Pr                      | Other Prices and Indexes (Monthly) |           |          |            |        |  |  |  |  |  |  |  |  |
|-------------------------------|------------------------------------|-----------|----------|------------|--------|--|--|--|--|--|--|--|--|
| Category                      | Recent                             | 5-Yr High | 5-Yr Low | % Off Peak | Date   |  |  |  |  |  |  |  |  |
| Gas: Price per Gallon         | \$3.63                             | \$4.05    | \$1.72   | -10.3%     | Jun-13 |  |  |  |  |  |  |  |  |
| Spot Oil                      | \$93.80                            | \$133.44  | \$39.16  | -29.7%     | Jun-13 |  |  |  |  |  |  |  |  |
| Case-Shiller Home Price Index | 155.4                              | 169.6     | 136.8    | -8.4%      | Apr-13 |  |  |  |  |  |  |  |  |
| Medical Care CPI              | 422.2                              | 422.8     | 363.7    | 16.1%*     | May-13 |  |  |  |  |  |  |  |  |
| *% Off Low                    |                                    |           |          |            |        |  |  |  |  |  |  |  |  |