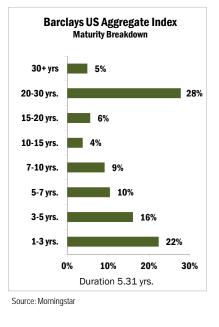

### 2Q2013 Bond Market Data

| Index                       | QTR    | YTD    | 1 yr.  | 3 yrs. | 5 yrs. | 10 yrs. |
|-----------------------------|--------|--------|--------|--------|--------|---------|
| 90-Day T-Bill               | 0.01%  | 0.03%  | 0.08%  | 0.08%  | 0.19%  | 1.62%   |
| Barclays US Aggregate       | -2.32% | -2.44% | -0.69% | 3.51%  | 5.19%  | 4.52%   |
| Barclays Short US Treasury  | 0.03%  | 0.07%  | 0.18%  | 0.20%  | 0.50%  | 1.84%   |
| Barclays Int. US Treasury   | -1.42% | -1.28% | -0.66% | 2.46%  | 3.85%  | 3.71%   |
| Barclays Long US Treasury   | -5.58% | -7.83% | -8.36% | 6.21%  | 7.58%  | 6.10%   |
| Barclays US TIPS            | -7.05% | -7.39% | -4.78% | 4.63%  | 4.41%  | 5.19%   |
| Barclays US Credit          | -3.44% | -3.60% | 0.84%  | 5.47%  | 6.97%  | 5.10%   |
| Barclays US Mortgage-Backed | -1.96% | -2.01% | -1.10% | 2.51%  | 4.84%  | 4.70%   |
| Barclays US Asset-Backed    | -0.80% | -0.76% | 0.69%  | 2.99%  | 5.08%  | 3.50%   |
| Barclays US High Yield      | -1.44% | 1.42%  | 9.49%  | 10.74% | 10.94% | 8.91%   |
| Barclays Global             | -2.79% | -4.83% | -2.18% | 3.55%  | 3.68%  | 4.79%   |
| Barclays International      | -3.08% | -6.48% | -3.40% | 3.57%  | 2.65%  | 4.95%   |
| Barclays Emerging Market    | -5.14% | -6.52% | 3.09%  | 8.00%  | 8.82%  | 9.03%   |