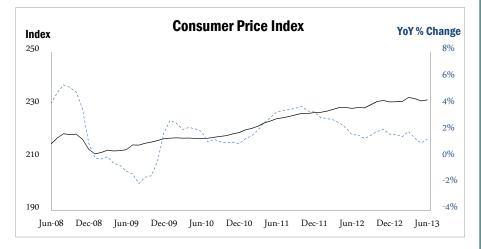

## 2Q2013 Economic Data

| Banking                | g and Ler | nding (Qua | <b>rterly</b> ) |           |      |
|------------------------|-----------|------------|-----------------|-----------|------|
| Category               | Recent    | 5-Yr High  | 5-Yr Low        | 5-Yr Avg. | Date |
| % Loans Non-Performing | 3.5%      | 5.7%       | 2.0%            | 4.2%      | 1Q13 |
| Loss Reserves/Loans    | 2.1%      | 3.7%       | 1.8%            | 2.8%      | 1Q13 |
| Total Commercial Banks | 5,953     | 7,098      | 5,953           | 6,515     | 1Q13 |
| % Tightening Lending   | -7.4%     | 83.6%      | -21.8%          | 11.7%     | 1Q13 |

Source: Federal Reserve Bank of St. Louis

| Other Pr                      | Other Prices and Indexes (Monthly) |           |          |            |        |  |  |  |  |  |  |  |  |
|-------------------------------|------------------------------------|-----------|----------|------------|--------|--|--|--|--|--|--|--|--|
| Category                      | Recent                             | 5-Yr High | 5-Yr Low | % Off Peak | Date   |  |  |  |  |  |  |  |  |
| Gas: Price per Gallon         | \$3.63                             | \$4.05    | \$1.72   | -10.3%     | Jun-13 |  |  |  |  |  |  |  |  |
| Spot Oil                      | \$93.80                            | \$133.44  | \$39.16  | -29.7%     | Jun-13 |  |  |  |  |  |  |  |  |
| Case-Shiller Home Price Index | 155.4                              | 169.6     | 136.8    | -8.4%      | Apr-13 |  |  |  |  |  |  |  |  |
| Medical Care CPI              | 422.2                              | 422.8     | 363.7    | 16.1%*     | May-13 |  |  |  |  |  |  |  |  |
| *% Off Low                    |                                    |           |          |            |        |  |  |  |  |  |  |  |  |