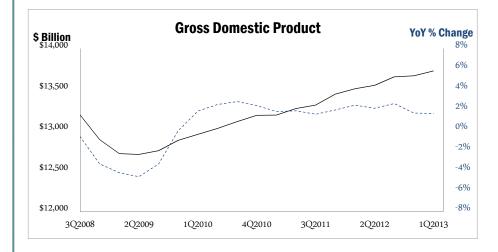

## 2Q2013 Economic Data

| Banking                | g and Ler | nding (Qua | <b>rterly</b> ) |           |      |
|------------------------|-----------|------------|-----------------|-----------|------|
| Category               | Recent    | 5-Yr High  | 5-Yr Low        | 5-Yr Avg. | Date |
| % Loans Non-Performing | 3.5%      | 5.7%       | 2.0%            | 4.2%      | 1Q13 |
| Loss Reserves/Loans    | 2.1%      | 3.7%       | 1.8%            | 2.8%      | 1Q13 |
| Total Commercial Banks | 5,953     | 7,098      | 5,953           | 6,515     | 1Q13 |
| % Tightening Lending   | -7.4%     | 83.6%      | -21.8%          | 11.7%     | 1Q13 |

Source: Federal Reserve Bank of St. Louis

| Other Pr                      | Other Prices and Indexes (Monthly) |           |          |            |        |  |  |  |  |  |  |  |  |
|-------------------------------|------------------------------------|-----------|----------|------------|--------|--|--|--|--|--|--|--|--|
| Category                      | Recent                             | 5-Yr High | 5-Yr Low | % Off Peak | Date   |  |  |  |  |  |  |  |  |
| Gas: Price per Gallon         | \$3.63                             | \$4.05    | \$1.72   | -10.3%     | Jun-13 |  |  |  |  |  |  |  |  |
| Spot Oil                      | \$93.80                            | \$133.44  | \$39.16  | -29.7%     | Jun-13 |  |  |  |  |  |  |  |  |
| Case-Shiller Home Price Index | 155.4                              | 169.6     | 136.8    | -8.4%      | Apr-13 |  |  |  |  |  |  |  |  |
| Medical Care CPI              | 422.2                              | 422.8     | 363.7    | 16.1%*     | May-13 |  |  |  |  |  |  |  |  |
| *% Off Low                    |                                    |           |          |            |        |  |  |  |  |  |  |  |  |