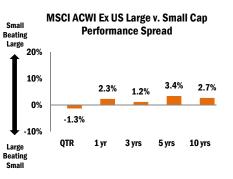

### 2Q2013 International Market Data

Index Performance Data (net)

| QTR     | YTD                                                                                                                                                                          | <b>1</b> yr.                                                                                                                                                                                                                                                       | 3 yrs.                                                                                                                                                                                                                                                                                                                                                                               | 5 yrs.                                                                                                                                                                                                                                                                                                                                                                                                                                                                                               | 10 yrs.                                                                                                                                                                                                                                                                                                                                                                                                                                                                                                                                     |  |  |  |  |  |  |  |
|---------|------------------------------------------------------------------------------------------------------------------------------------------------------------------------------|--------------------------------------------------------------------------------------------------------------------------------------------------------------------------------------------------------------------------------------------------------------------|--------------------------------------------------------------------------------------------------------------------------------------------------------------------------------------------------------------------------------------------------------------------------------------------------------------------------------------------------------------------------------------|------------------------------------------------------------------------------------------------------------------------------------------------------------------------------------------------------------------------------------------------------------------------------------------------------------------------------------------------------------------------------------------------------------------------------------------------------------------------------------------------------|---------------------------------------------------------------------------------------------------------------------------------------------------------------------------------------------------------------------------------------------------------------------------------------------------------------------------------------------------------------------------------------------------------------------------------------------------------------------------------------------------------------------------------------------|--|--|--|--|--|--|--|
| -3.11%  | -0.04%                                                                                                                                                                       | 13.63%                                                                                                                                                                                                                                                             | 7.99%                                                                                                                                                                                                                                                                                                                                                                                | -0.80%                                                                                                                                                                                                                                                                                                                                                                                                                                                                                               | 8.62%                                                                                                                                                                                                                                                                                                                                                                                                                                                                                                                                       |  |  |  |  |  |  |  |
| -0.98%  | 4.10%                                                                                                                                                                        | 18.62%                                                                                                                                                                                                                                                             | 10.04%                                                                                                                                                                                                                                                                                                                                                                               | - <b>0.63</b> %                                                                                                                                                                                                                                                                                                                                                                                                                                                                                      | 7.67%                                                                                                                                                                                                                                                                                                                                                                                                                                                                                                                                       |  |  |  |  |  |  |  |
| -0.51%  | 2.18%                                                                                                                                                                        | 18.86%                                                                                                                                                                                                                                                             | 10.53%                                                                                                                                                                                                                                                                                                                                                                               | -1.35%                                                                                                                                                                                                                                                                                                                                                                                                                                                                                               | 7.50%                                                                                                                                                                                                                                                                                                                                                                                                                                                                                                                                       |  |  |  |  |  |  |  |
| -2.16%  | 0.27%                                                                                                                                                                        | 11.82%                                                                                                                                                                                                                                                             | 12.67%                                                                                                                                                                                                                                                                                                                                                                               | 0.42%                                                                                                                                                                                                                                                                                                                                                                                                                                                                                                | 7.25%                                                                                                                                                                                                                                                                                                                                                                                                                                                                                                                                       |  |  |  |  |  |  |  |
| 2.71%   | 2.89%                                                                                                                                                                        | 27.20%                                                                                                                                                                                                                                                             | 12.11%                                                                                                                                                                                                                                                                                                                                                                               | -1.21%                                                                                                                                                                                                                                                                                                                                                                                                                                                                                               | 9.95%                                                                                                                                                                                                                                                                                                                                                                                                                                                                                                                                       |  |  |  |  |  |  |  |
| 2.66%   | 3.23%                                                                                                                                                                        | 22.64%                                                                                                                                                                                                                                                             | 8.57%                                                                                                                                                                                                                                                                                                                                                                                | -3.25%                                                                                                                                                                                                                                                                                                                                                                                                                                                                                               | 6.44%                                                                                                                                                                                                                                                                                                                                                                                                                                                                                                                                       |  |  |  |  |  |  |  |
| -1.74%  | 7.83%                                                                                                                                                                        | 18.45%                                                                                                                                                                                                                                                             | 9.50%                                                                                                                                                                                                                                                                                                                                                                                | 1.07%                                                                                                                                                                                                                                                                                                                                                                                                                                                                                                | 8.16%                                                                                                                                                                                                                                                                                                                                                                                                                                                                                                                                       |  |  |  |  |  |  |  |
| 4.40%   | 16.55%                                                                                                                                                                       | 22.24%                                                                                                                                                                                                                                                             | 8.62%                                                                                                                                                                                                                                                                                                                                                                                | -0.14%                                                                                                                                                                                                                                                                                                                                                                                                                                                                                               | 6.24%                                                                                                                                                                                                                                                                                                                                                                                                                                                                                                                                       |  |  |  |  |  |  |  |
| -4.61%  | -1.28%                                                                                                                                                                       | 17.38%                                                                                                                                                                                                                                                             | 10.75%                                                                                                                                                                                                                                                                                                                                                                               | 5.61%                                                                                                                                                                                                                                                                                                                                                                                                                                                                                                | 13.04%                                                                                                                                                                                                                                                                                                                                                                                                                                                                                                                                      |  |  |  |  |  |  |  |
| -13.93% | -6.13%                                                                                                                                                                       | 10.79%                                                                                                                                                                                                                                                             | 11.47%                                                                                                                                                                                                                                                                                                                                                                               | 2.07%                                                                                                                                                                                                                                                                                                                                                                                                                                                                                                | 12.36%                                                                                                                                                                                                                                                                                                                                                                                                                                                                                                                                      |  |  |  |  |  |  |  |
| -7.48%  | -6.66%                                                                                                                                                                       | 3.75%                                                                                                                                                                                                                                                              | 4.10%                                                                                                                                                                                                                                                                                                                                                                                | - <b>2.65</b> %                                                                                                                                                                                                                                                                                                                                                                                                                                                                                      | 10.49%                                                                                                                                                                                                                                                                                                                                                                                                                                                                                                                                      |  |  |  |  |  |  |  |
| -8.08%  | -9.57%                                                                                                                                                                       | 2.87%                                                                                                                                                                                                                                                              | 3.38%                                                                                                                                                                                                                                                                                                                                                                                | -0.43%                                                                                                                                                                                                                                                                                                                                                                                                                                                                                               | 13.66%                                                                                                                                                                                                                                                                                                                                                                                                                                                                                                                                      |  |  |  |  |  |  |  |
| -15.55% | -14.80%                                                                                                                                                                      | -6.97%                                                                                                                                                                                                                                                             | -1.45%                                                                                                                                                                                                                                                                                                                                                                               | -4.96%                                                                                                                                                                                                                                                                                                                                                                                                                                                                                               | 18.22%                                                                                                                                                                                                                                                                                                                                                                                                                                                                                                                                      |  |  |  |  |  |  |  |
| -5.30%  | -6.58%                                                                                                                                                                       | 7.53%                                                                                                                                                                                                                                                              | 4.89%                                                                                                                                                                                                                                                                                                                                                                                | 3.04%                                                                                                                                                                                                                                                                                                                                                                                                                                                                                                | 12.77%                                                                                                                                                                                                                                                                                                                                                                                                                                                                                                                                      |  |  |  |  |  |  |  |
| -9.08%  | -11.49%                                                                                                                                                                      | 3.19%                                                                                                                                                                                                                                                              | 3.04%                                                                                                                                                                                                                                                                                                                                                                                | -7.32%                                                                                                                                                                                                                                                                                                                                                                                                                                                                                               | 9.58%                                                                                                                                                                                                                                                                                                                                                                                                                                                                                                                                       |  |  |  |  |  |  |  |
| -3.24%  | -1.49%                                                                                                                                                                       | 12.87%                                                                                                                                                                                                                                                             | 7.22%                                                                                                                                                                                                                                                                                                                                                                                | - <b>0.62</b> %                                                                                                                                                                                                                                                                                                                                                                                                                                                                                      | 8.91%                                                                                                                                                                                                                                                                                                                                                                                                                                                                                                                                       |  |  |  |  |  |  |  |
| -2.98%  | 1.39%                                                                                                                                                                        | 14.38%                                                                                                                                                                                                                                                             | 8.72%                                                                                                                                                                                                                                                                                                                                                                                | - <b>1.00</b> %                                                                                                                                                                                                                                                                                                                                                                                                                                                                                      | 8.28%                                                                                                                                                                                                                                                                                                                                                                                                                                                                                                                                       |  |  |  |  |  |  |  |
| -4.42%  | 1.83%                                                                                                                                                                        | 15.94%                                                                                                                                                                                                                                                             | 9.16%                                                                                                                                                                                                                                                                                                                                                                                | 2.65%                                                                                                                                                                                                                                                                                                                                                                                                                                                                                                | 11.30%                                                                                                                                                                                                                                                                                                                                                                                                                                                                                                                                      |  |  |  |  |  |  |  |
|         | QTR<br>-3.11%<br>-0.98%<br>-0.51%<br>-2.16%<br>2.71%<br>2.66%<br>-1.74%<br>4.40%<br>-4.61%<br>-13.93%<br>-7.48%<br>-8.08%<br>-15.55%<br>-5.30%<br>-9.08%<br>-3.24%<br>-2.98% | QTR YTD   -3.11% -0.04%   -0.98% 4.10%   -0.51% 2.18%   -2.16% 0.27%   2.71% 2.89%   2.66% 3.23%   -1.74% 7.83%   4.40% 16.55%   -4.61% -1.28%   -13.93% -6.13%   -7.48% -6.66%   -8.08% -9.57%   -15.55% -14.80%   -5.30% -6.58%   -9.08% -11.49%   -3.24% -1.49% | QTR YTD 1 yr.   -3.11% -0.04% 13.63%   -0.98% 4.10% 18.62%   -0.51% 2.18% 18.86%   -2.16% 0.27% 11.82%   2.71% 2.89% 27.20%   2.66% 3.23% 22.64%   -1.74% 7.83% 18.45%   4.40% 16.55% 22.24%   -4.61% -1.28% 17.38%   -13.93% -6.13% 10.79%   -7.48% -6.66% 3.75%   -8.08% -9.57% 2.87%   -15.55% -14.80% -6.97%   -5.30% -6.58% 7.53%   -9.08% -11.49% 3.19%   -3.24% -1.49% 12.87% | QTR YTD 1 yr. 3 yrs.   -3.11% -0.04% 13.63% 7.99%   -0.98% 4.10% 18.62% 10.04%   -0.51% 2.18% 18.86% 10.53%   -2.16% 0.27% 11.82% 12.67%   2.71% 2.89% 27.20% 12.11%   2.66% 3.23% 22.64% 8.57%   -1.74% 7.83% 18.45% 9.50%   -4.61% -1.28% 17.38% 10.75%   -4.61% -1.28% 17.38% 10.75%   -13.93% -6.13% 10.79% 11.47%   -8.08% -9.57% 2.87% 3.38%   -15.55% -14.80% -6.97% -1.45%   -5.30% -6.58% 7.53% 4.89%   -9.08% -11.49% 3.19% 3.04%   -3.24% -1.49% 12.87% 7.22%   -2.98% 1.39% 14.38% 8.72% | QTR YTD 1 yr. 3 yrs. 5 yrs.   -3.11% -0.04% 13.63% 7.99% -0.80%   -0.98% 4.10% 18.62% 10.04% -0.63%   -0.51% 2.18% 18.86% 10.53% -1.35%   -2.16% 0.27% 11.82% 12.67% 0.42%   2.71% 2.89% 27.20% 12.11% -1.21%   2.66% 3.23% 22.64% 8.57% -3.25%   -1.74% 7.83% 18.45% 9.50% 1.07%   4.40% 16.55% 22.24% 8.62% -0.14%   -4.61% -1.28% 17.38% 10.75% 5.61%   -13.93% -6.13% 10.79% 11.47% 2.07%   -7.48% -6.66% 3.75% 4.10% -2.65%   -8.08% -9.57% 2.87% 3.38% -0.43%   -15.55% -14.80% -6.97% -1.45% 4.96%   -5.30% -6.58% 7.53% 4.89% 3.04% |  |  |  |  |  |  |  |