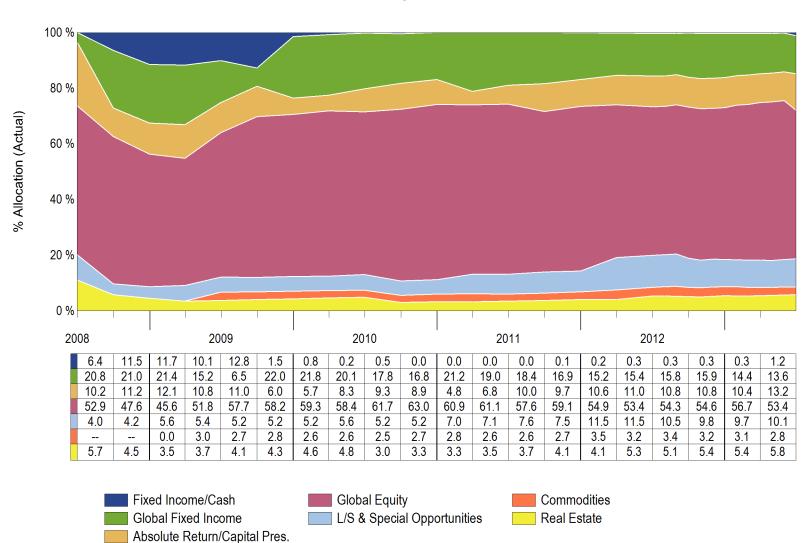

## Spokane Employees' Retirement System

As of June 30, 2013

5%

17%

4%

3%

3%