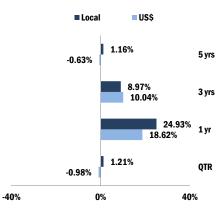

### 2Q2013 International Market Data

Index Performance Data (net)

| QTR     | YTD                                                                                                                                                                          | <b>1</b> yr.                                                                                                                                                                                                                                                       | 3 yrs.                                                                                                                                                                                                                                                                                                                                                                               | 5 yrs.                                                                                                                                                                                                                                                                                                                                                                                                                                                                                               | 10 yrs.                                                                                                                                                                                                                                                                                                                                                                                                                                                                                                                                     |  |  |  |  |  |  |  |
|---------|------------------------------------------------------------------------------------------------------------------------------------------------------------------------------|--------------------------------------------------------------------------------------------------------------------------------------------------------------------------------------------------------------------------------------------------------------------|--------------------------------------------------------------------------------------------------------------------------------------------------------------------------------------------------------------------------------------------------------------------------------------------------------------------------------------------------------------------------------------|------------------------------------------------------------------------------------------------------------------------------------------------------------------------------------------------------------------------------------------------------------------------------------------------------------------------------------------------------------------------------------------------------------------------------------------------------------------------------------------------------|---------------------------------------------------------------------------------------------------------------------------------------------------------------------------------------------------------------------------------------------------------------------------------------------------------------------------------------------------------------------------------------------------------------------------------------------------------------------------------------------------------------------------------------------|--|--|--|--|--|--|--|
| -3.11%  | -0.04%                                                                                                                                                                       | 13.63%                                                                                                                                                                                                                                                             | 7.99%                                                                                                                                                                                                                                                                                                                                                                                | -0.80%                                                                                                                                                                                                                                                                                                                                                                                                                                                                                               | 8.62%                                                                                                                                                                                                                                                                                                                                                                                                                                                                                                                                       |  |  |  |  |  |  |  |
| -0.98%  | 4.10%                                                                                                                                                                        | 18.62%                                                                                                                                                                                                                                                             | 10.04%                                                                                                                                                                                                                                                                                                                                                                               | - <b>0.63</b> %                                                                                                                                                                                                                                                                                                                                                                                                                                                                                      | 7.67%                                                                                                                                                                                                                                                                                                                                                                                                                                                                                                                                       |  |  |  |  |  |  |  |
| -0.51%  | 2.18%                                                                                                                                                                        | 18.86%                                                                                                                                                                                                                                                             | 10.53%                                                                                                                                                                                                                                                                                                                                                                               | -1.35%                                                                                                                                                                                                                                                                                                                                                                                                                                                                                               | 7.50%                                                                                                                                                                                                                                                                                                                                                                                                                                                                                                                                       |  |  |  |  |  |  |  |
| -2.16%  | 0.27%                                                                                                                                                                        | 11.82%                                                                                                                                                                                                                                                             | 12.67%                                                                                                                                                                                                                                                                                                                                                                               | 0.42%                                                                                                                                                                                                                                                                                                                                                                                                                                                                                                | 7.25%                                                                                                                                                                                                                                                                                                                                                                                                                                                                                                                                       |  |  |  |  |  |  |  |
| 2.71%   | 2.89%                                                                                                                                                                        | 27.20%                                                                                                                                                                                                                                                             | 12.11%                                                                                                                                                                                                                                                                                                                                                                               | -1.21%                                                                                                                                                                                                                                                                                                                                                                                                                                                                                               | 9.95%                                                                                                                                                                                                                                                                                                                                                                                                                                                                                                                                       |  |  |  |  |  |  |  |
| 2.66%   | 3.23%                                                                                                                                                                        | 22.64%                                                                                                                                                                                                                                                             | 8.57%                                                                                                                                                                                                                                                                                                                                                                                | -3.25%                                                                                                                                                                                                                                                                                                                                                                                                                                                                                               | 6.44%                                                                                                                                                                                                                                                                                                                                                                                                                                                                                                                                       |  |  |  |  |  |  |  |
| -1.74%  | 7.83%                                                                                                                                                                        | 18.45%                                                                                                                                                                                                                                                             | 9.50%                                                                                                                                                                                                                                                                                                                                                                                | 1.07%                                                                                                                                                                                                                                                                                                                                                                                                                                                                                                | 8.16%                                                                                                                                                                                                                                                                                                                                                                                                                                                                                                                                       |  |  |  |  |  |  |  |
| 4.40%   | 16.55%                                                                                                                                                                       | 22.24%                                                                                                                                                                                                                                                             | 8.62%                                                                                                                                                                                                                                                                                                                                                                                | -0.14%                                                                                                                                                                                                                                                                                                                                                                                                                                                                                               | 6.24%                                                                                                                                                                                                                                                                                                                                                                                                                                                                                                                                       |  |  |  |  |  |  |  |
| -4.61%  | -1.28%                                                                                                                                                                       | 17.38%                                                                                                                                                                                                                                                             | 10.75%                                                                                                                                                                                                                                                                                                                                                                               | 5.61%                                                                                                                                                                                                                                                                                                                                                                                                                                                                                                | 13.04%                                                                                                                                                                                                                                                                                                                                                                                                                                                                                                                                      |  |  |  |  |  |  |  |
| -13.93% | -6.13%                                                                                                                                                                       | 10.79%                                                                                                                                                                                                                                                             | 11.47%                                                                                                                                                                                                                                                                                                                                                                               | 2.07%                                                                                                                                                                                                                                                                                                                                                                                                                                                                                                | 12.36%                                                                                                                                                                                                                                                                                                                                                                                                                                                                                                                                      |  |  |  |  |  |  |  |
| -7.48%  | -6.66%                                                                                                                                                                       | 3.75%                                                                                                                                                                                                                                                              | 4.10%                                                                                                                                                                                                                                                                                                                                                                                | - <b>2.65</b> %                                                                                                                                                                                                                                                                                                                                                                                                                                                                                      | 10.49%                                                                                                                                                                                                                                                                                                                                                                                                                                                                                                                                      |  |  |  |  |  |  |  |
| -8.08%  | -9.57%                                                                                                                                                                       | 2.87%                                                                                                                                                                                                                                                              | 3.38%                                                                                                                                                                                                                                                                                                                                                                                | -0.43%                                                                                                                                                                                                                                                                                                                                                                                                                                                                                               | 13.66%                                                                                                                                                                                                                                                                                                                                                                                                                                                                                                                                      |  |  |  |  |  |  |  |
| -15.55% | -14.80%                                                                                                                                                                      | -6.97%                                                                                                                                                                                                                                                             | -1.45%                                                                                                                                                                                                                                                                                                                                                                               | -4.96%                                                                                                                                                                                                                                                                                                                                                                                                                                                                                               | 18.22%                                                                                                                                                                                                                                                                                                                                                                                                                                                                                                                                      |  |  |  |  |  |  |  |
| -5.30%  | -6.58%                                                                                                                                                                       | 7.53%                                                                                                                                                                                                                                                              | 4.89%                                                                                                                                                                                                                                                                                                                                                                                | 3.04%                                                                                                                                                                                                                                                                                                                                                                                                                                                                                                | 12.77%                                                                                                                                                                                                                                                                                                                                                                                                                                                                                                                                      |  |  |  |  |  |  |  |
| -9.08%  | -11.49%                                                                                                                                                                      | 3.19%                                                                                                                                                                                                                                                              | 3.04%                                                                                                                                                                                                                                                                                                                                                                                | -7.32%                                                                                                                                                                                                                                                                                                                                                                                                                                                                                               | 9.58%                                                                                                                                                                                                                                                                                                                                                                                                                                                                                                                                       |  |  |  |  |  |  |  |
| -3.24%  | -1.49%                                                                                                                                                                       | 12.87%                                                                                                                                                                                                                                                             | 7.22%                                                                                                                                                                                                                                                                                                                                                                                | - <b>0.62</b> %                                                                                                                                                                                                                                                                                                                                                                                                                                                                                      | 8.91%                                                                                                                                                                                                                                                                                                                                                                                                                                                                                                                                       |  |  |  |  |  |  |  |
| -2.98%  | 1.39%                                                                                                                                                                        | 14.38%                                                                                                                                                                                                                                                             | 8.72%                                                                                                                                                                                                                                                                                                                                                                                | - <b>1.00</b> %                                                                                                                                                                                                                                                                                                                                                                                                                                                                                      | 8.28%                                                                                                                                                                                                                                                                                                                                                                                                                                                                                                                                       |  |  |  |  |  |  |  |
| -4.42%  | 1.83%                                                                                                                                                                        | 15.94%                                                                                                                                                                                                                                                             | 9.16%                                                                                                                                                                                                                                                                                                                                                                                | 2.65%                                                                                                                                                                                                                                                                                                                                                                                                                                                                                                | 11.30%                                                                                                                                                                                                                                                                                                                                                                                                                                                                                                                                      |  |  |  |  |  |  |  |
|         | QTR<br>-3.11%<br>-0.98%<br>-0.51%<br>-2.16%<br>2.71%<br>2.66%<br>-1.74%<br>4.40%<br>-4.61%<br>-13.93%<br>-7.48%<br>-8.08%<br>-15.55%<br>-5.30%<br>-9.08%<br>-3.24%<br>-2.98% | QTR YTD   -3.11% -0.04%   -0.98% 4.10%   -0.51% 2.18%   -2.16% 0.27%   2.71% 2.89%   2.66% 3.23%   -1.74% 7.83%   4.40% 16.55%   -4.61% -1.28%   -13.93% -6.13%   -7.48% -6.66%   -8.08% -9.57%   -15.55% -14.80%   -5.30% -6.58%   -9.08% -11.49%   -3.24% -1.49% | QTR YTD 1 yr.   -3.11% -0.04% 13.63%   -0.98% 4.10% 18.62%   -0.51% 2.18% 18.86%   -2.16% 0.27% 11.82%   2.71% 2.89% 27.20%   2.66% 3.23% 22.64%   -1.74% 7.83% 18.45%   4.40% 16.55% 22.24%   -4.61% -1.28% 17.38%   -13.93% -6.13% 10.79%   -7.48% -6.66% 3.75%   -8.08% -9.57% 2.87%   -15.55% -14.80% -6.97%   -5.30% -6.58% 7.53%   -9.08% -11.49% 3.19%   -3.24% -1.49% 12.87% | QTR YTD 1 yr. 3 yrs.   -3.11% -0.04% 13.63% 7.99%   -0.98% 4.10% 18.62% 10.04%   -0.51% 2.18% 18.86% 10.53%   -2.16% 0.27% 11.82% 12.67%   2.71% 2.89% 27.20% 12.11%   2.66% 3.23% 22.64% 8.57%   -1.74% 7.83% 18.45% 9.50%   -4.61% -1.28% 17.38% 10.75%   -4.61% -1.28% 17.38% 10.75%   -13.93% -6.13% 10.79% 11.47%   -8.08% -9.57% 2.87% 3.38%   -15.55% -14.80% -6.97% -1.45%   -5.30% -6.58% 7.53% 4.89%   -9.08% -11.49% 3.19% 3.04%   -3.24% -1.49% 12.87% 7.22%   -2.98% 1.39% 14.38% 8.72% | QTR YTD 1 yr. 3 yrs. 5 yrs.   -3.11% -0.04% 13.63% 7.99% -0.80%   -0.98% 4.10% 18.62% 10.04% -0.63%   -0.51% 2.18% 18.86% 10.53% -1.35%   -2.16% 0.27% 11.82% 12.67% 0.42%   2.71% 2.89% 27.20% 12.11% -1.21%   2.66% 3.23% 22.64% 8.57% -3.25%   -1.74% 7.83% 18.45% 9.50% 1.07%   4.40% 16.55% 22.24% 8.62% -0.14%   -4.61% -1.28% 17.38% 10.75% 5.61%   -13.93% -6.13% 10.79% 11.47% 2.07%   -7.48% -6.66% 3.75% 4.10% -2.65%   -8.08% -9.57% 2.87% 3.38% -0.43%   -15.55% -14.80% -6.97% -1.45% 4.96%   -5.30% -6.58% 7.53% 4.89% 3.04% |  |  |  |  |  |  |  |