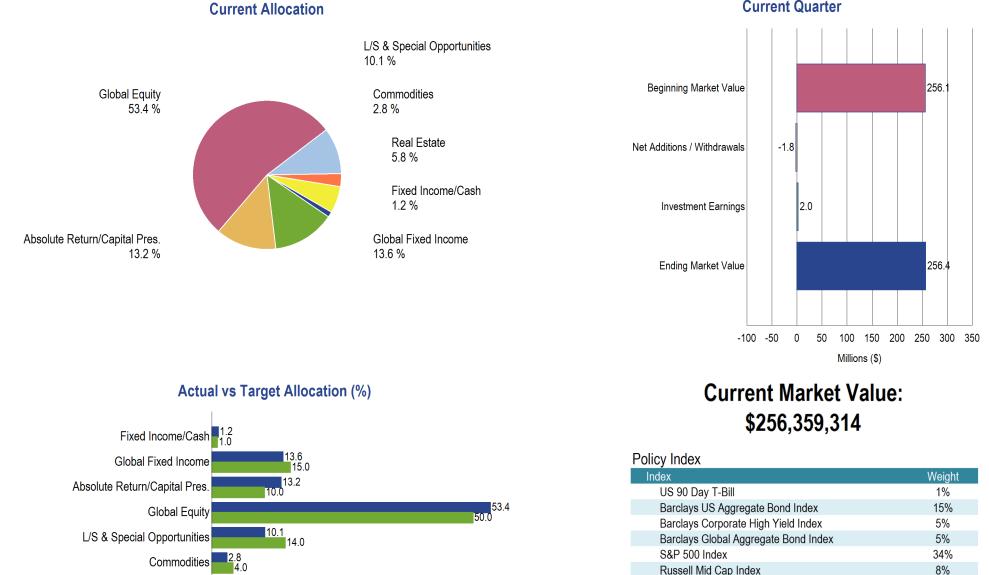

## Spokane Employees' Retirement System

As of June 30, 2013

5%

17%

4%

3%

3%

#### **Current Quarter**

Russell 2000 Index

MSCI ACWI ex-US S&P GSCI Index

NAREIT Composite

NCREIF Property Index

6

60.0

50.0

5.8 6.0

10.0

20.0

30.0

40.0

**Real Estate** 

Policy

Actual

0.0

#### SERS Policy Index