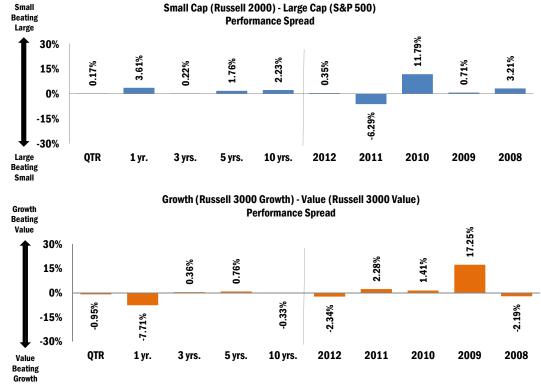

#### **Index Performance Data**

|                        |        |        |        |        | Annualized |         |
|------------------------|--------|--------|--------|--------|------------|---------|
| Index                  | QTR    | YTD    | 1 yr.  | 3 yrs. | 5 yrs.     | 10 yrs. |
| S&P 500                | 2.91%  | 13.82% | 20.60% | 18.45% | 7.01%      | 7.30%   |
| Russell 1000 Value     | 3.20%  | 15.90% | 25.32% | 18.51% | 6.67%      | 7.79%   |
| Russell 1000 Growth    | 2.06%  | 11.80% | 17.07% | 18.68% | 7.47%      | 7.40%   |
| Russell Mid Cap        | 2.21%  | 15.45% | 25.41% | 19.53% | 8.28%      | 10.65%  |
| Russell Mid Cap Value  | 1.65%  | 16.10% | 27.65% | 19.53% | 8.87%      | 10.92%  |
| Russell Mid Cap Growth | 2.87%  | 14.70% | 22.88% | 19.53% | 7.61%      | 9.94%   |
| Russell 2000           | 3.08%  | 15.86% | 24.21% | 18.67% | 8.77%      | 9.53%   |
| Russell 2000 Value     | 2.47%  | 14.39% | 24.76% | 17.33% | 8.59%      | 9.30%   |
| Russell 2000 Growth    | 3.74%  | 17.44% | 23.67% | 19.97% | 8.89%      | 9.62%   |
| Russell 3000           | 2.69%  | 14.06% | 21.46% | 18.63% | 7.25%      | 7.81%   |
| DJ US Select REIT      | -1.29% | 5.65%  | 7.69%  | 18.08% | 6.97%      | 10.68%  |
|                        |        | _      |        |        |            |         |