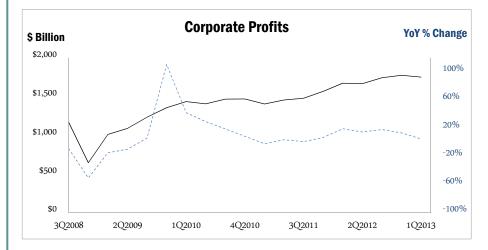

## 2Q2013 Economic Data

| Banking                | g and Ler | nding (Qua | <b>rterly</b> ) |           |      |
|------------------------|-----------|------------|-----------------|-----------|------|
| Category               | Recent    | 5-Yr High  | 5-Yr Low        | 5-Yr Avg. | Date |
| % Loans Non-Performing | 3.5%      | 5.7%       | 2.0%            | 4.2%      | 1Q13 |
| Loss Reserves/Loans    | 2.1%      | 3.7%       | 1.8%            | 2.8%      | 1Q13 |
| Total Commercial Banks | 5,953     | 7,098      | 5,953           | 6,515     | 1Q13 |
| % Tightening Lending   | -7.4%     | 83.6%      | -21.8%          | 11.7%     | 1Q13 |

Source: Federal Reserve Bank of St. Louis

| Other Pr                      | Other Prices and Indexes (Monthly) |           |          |            |        |  |  |  |  |  |  |  |  |
|-------------------------------|------------------------------------|-----------|----------|------------|--------|--|--|--|--|--|--|--|--|
| Category                      | Recent                             | 5-Yr High | 5-Yr Low | % Off Peak | Date   |  |  |  |  |  |  |  |  |
| Gas: Price per Gallon         | \$3.63                             | \$4.05    | \$1.72   | -10.3%     | Jun-13 |  |  |  |  |  |  |  |  |
| Spot Oil                      | \$93.80                            | \$133.44  | \$39.16  | -29.7%     | Jun-13 |  |  |  |  |  |  |  |  |
| Case-Shiller Home Price Index | 155.4                              | 169.6     | 136.8    | -8.4%      | Apr-13 |  |  |  |  |  |  |  |  |
| Medical Care CPI              | 422.2                              | 422.8     | 363.7    | 16.1%*     | May-13 |  |  |  |  |  |  |  |  |
| *% Off Low                    |                                    |           |          |            |        |  |  |  |  |  |  |  |  |